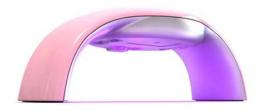

- Ultra Size and Ultra Light

: Easily carry any where.

(LED Placement Drawing)

| Item #                       | SPEC & Details                                                                                 |
|------------------------------|------------------------------------------------------------------------------------------------|
| UV LED                       | SMD Type Power LED (1W): 3pcs                                                                  |
| Electric Consumption         | Max 4W                                                                                         |
| The source of electric power | AC-DC Switching Adaptor , (UL,PSE,CE etc)<br>(Input:AC100~240V 50/60Hz, Output: DC 12V / 0.6A) |
| Size & Weight                | 150 * 77 * 54mm(Height) / Weight 70g                                                           |
| Package                      | UV GEL DRYER, User Manual , Adaptor                                                            |
| C/T. loading                 | 24PCS/CT.                                                                                      |