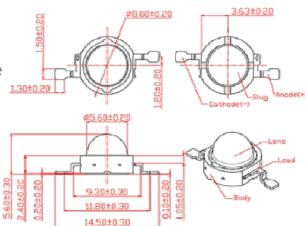

- Ultra Size and Ultra Light

: Easily carry any where.

(LED Placement Drawing)

| Item #                       | SPEC & Details                                                                                 |
|------------------------------|------------------------------------------------------------------------------------------------|
| UV LED                       | SMD Type Power LED (1W): 3pcs                                                                  |
| Electric Consumption         | Max 4W                                                                                         |
| The source of electric power | AC-DC Switching Adaptor , (UL,PSE,CE etc)<br>(Input:AC100~240V 50/60Hz, Output: DC 12V / 0.6A) |
| Size & Weight                | 150 * 77 * 54mm(Height) / Weight 70g                                                           |
| Package                      | UV GEL DRYER, User Manual , Adaptor                                                            |
| C/T. loading                 | 24PCS/CT.                                                                                      |