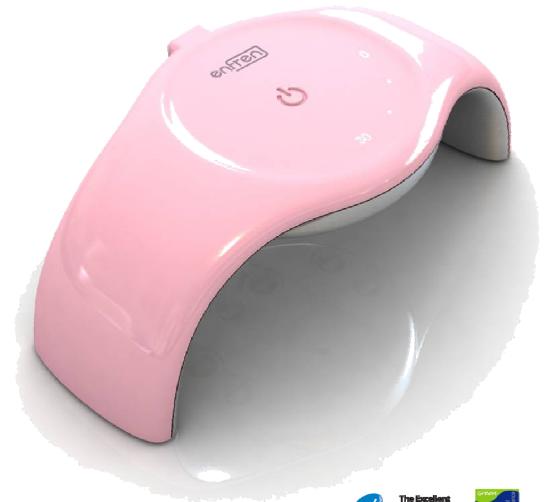

# ES-50 Nail Watch Dryer

- Ultra Size and Ultra Light

: Easily carry any where.

(LED Placement Drawing)

| Item #                       | SPEC & Details                                                                                 |
|------------------------------|------------------------------------------------------------------------------------------------|
| UV LED                       | SMD Type Power LED (1W): 3pcs                                                                  |
| Electric Consumption         | Max 4W                                                                                         |
| The source of electric power | AC-DC Switching Adaptor , (UL,PSE,CE etc)<br>(Input:AC100~240V 50/60Hz, Output: DC 12V / 0.6A) |
| Size & Weight                | 150 * 77 * 54mm(Height) / Weight 70g                                                           |
| Package                      | UV GEL DRYER, User Manual , Adaptor                                                            |
| C/T. loading                 | 24PCS/CT.                                                                                      |