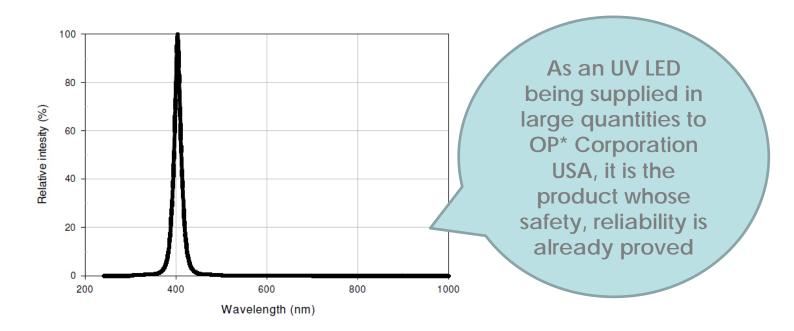

# Environment-friendly UV LED safe to the skin and proved was applied

- Enfren GEL Dryer applied the SMD type UV Power LED of 405nm frequency
- : Since the UV-A (320-400nm), UV-B (290-320nm) emitted from the existing UV fluorescent are not discharged, it is safe to the skin

# \*\*UV POWE LED Remarkable Advantages\*\*

- 1. Eco-friendly LED lighting
  - : LED is eco-friendly as it does not use heavy metal such as mercury etc unlike the fluorescent
- 2. Drying is fast and strong as a light efficiency is high.
  - : Light efficiency is 3~5 times higher compared to the UV fluorescent
- 3. Many long hours use is possible as its life span is long
  - : Since the LED life span is about 50,000 hours, it is possible to use 6~8 times as long as the UV fluorescent
- 4. Irradiating range is wider with the light dispersion angle against the existing lamp type LED.
  - : The lamp type is about 60°, but the SMD type is over 2 times wider with maximum 144°
- 5. Inferiority is few and safety is high by the use of small number of LEDs.
  - As it use only minimum 1/5~maximum 1/10 level compared to the lamp type, inferiority is low and cost loss caused by replacement is small