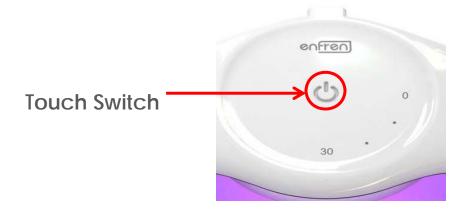

# **◆ Touch sensor Switch**

- It is normally operating even if it is stained with manicure, foreign substance etc or contaminated
- As a Timer is built-in, it automatically close after operating

- C/S cost saving owing to stable quality
  - Use of the exclusive LED Driver IC: Product's safety improvement through static current supply