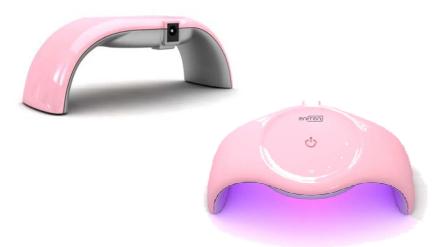

- Ultra Size and Ultra Light

: Easily carry any where.

(LED Placement Drawing)

| Item #                       | SPEC & Details                                                                                 |
|------------------------------|------------------------------------------------------------------------------------------------|
| UV LED                       | SMD Type Power LED (1W): 3pcs                                                                  |
| Electric Consumption         | Max 4W                                                                                         |
| The source of electric power | AC-DC Switching Adaptor , (UL,PSE,CE etc)<br>(Input:AC100~240V 50/60Hz, Output: DC 12V / 0.6A) |
| Size & Weight                | 150 * 77 * 54mm(Height) / Weight 70g                                                           |
| Package                      | UV GEL DRYER, User Manual , Adaptor                                                            |
| C/T. loading                 | 24PCS/CT.                                                                                      |