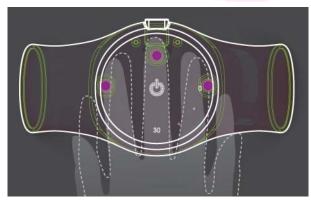

- Ultra Size and Ultra Light

: Easily carry any where.

(LED Placement Drawing)

| Item #                       | SPEC & Details                                                                                 |
|------------------------------|------------------------------------------------------------------------------------------------|
| UV LED                       | SMD Type Power LED (1W): 3pcs                                                                  |
| Electric Consumption         | Max 4W                                                                                         |
| The source of electric power | AC-DC Switching Adaptor , (UL,PSE,CE etc)<br>(Input:AC100~240V 50/60Hz, Output: DC 12V / 0.6A) |
| Size & Weight                | 150 * 77 * 54mm(Height) / Weight 70g                                                           |
| Package                      | UV GEL DRYER, User Manual , Adaptor                                                            |
| C/T. loading                 | 24PCS/CT.                                                                                      |