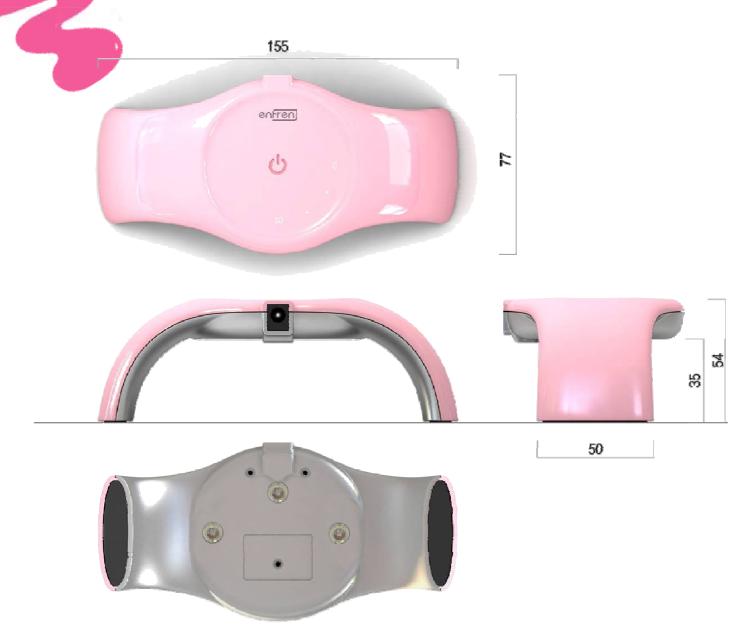

- Ultra Size and Ultra Light

: Easily carry any where.

(LED Placement Drawing)

| Item #                       | SPEC & Details                                                                                 |
|------------------------------|------------------------------------------------------------------------------------------------|
| UV LED                       | SMD Type Power LED (1W): 3pcs                                                                  |
| Electric Consumption         | Max 4W                                                                                         |
| The source of electric power | AC-DC Switching Adaptor , (UL,PSE,CE etc)<br>(Input:AC100~240V 50/60Hz, Output: DC 12V / 0.6A) |
| Size & Weight                | 150 * 77 * 54mm(Height) / Weight 70g                                                           |
| Package                      | UV GEL DRYER, User Manual , Adaptor                                                            |
| C/T. loading                 | 24PCS/CT.                                                                                      |