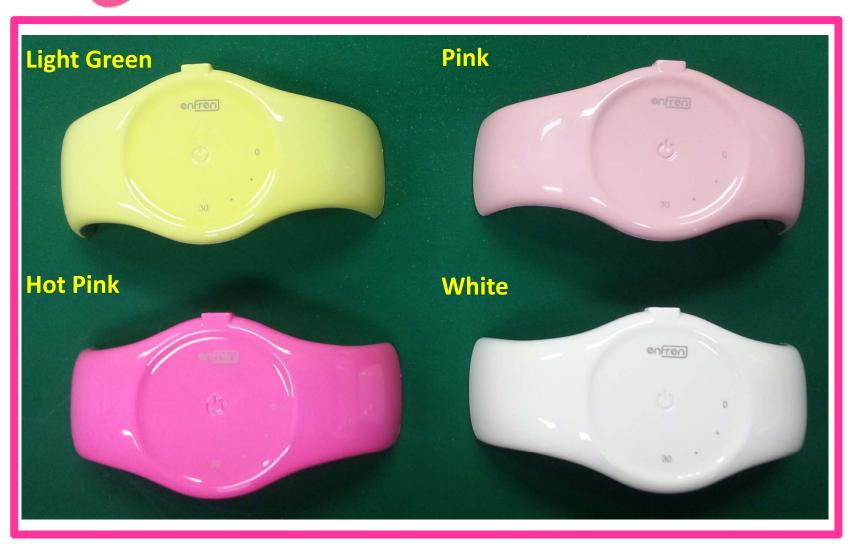

### [Enfren UV GEL Nail Polish Dryer Feature & Advantages]

- Strong Power, Quick drying (hardening) Ability
- Environment-friendly UV LED safe to the skin and proved was applied
- Simple & Easy control Touch Sensor Switch
- C/S cost saving owing to stable quality
- Compact & Slim Design