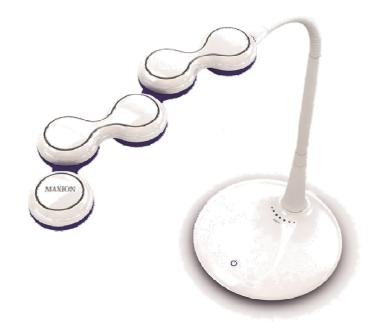

### Product Concept

The light of the LED resembles to the starlight each other.

Just like the constellations in the night sky change and sit down its positions, its movement is the concept of this product.

A star risen on my desk... it was designed to make the light move so that can be able to give a pleasure for a short while to those who got tired of the daily routines such as study and business etc. ∞ meaning to indicate an infinite universe space where the stars are existing. A motive of ∞ symbol enhanced a visual amusement.

It controls ON/OFF and brightness, touching the support as if looked like UFO. Also it can be able to adjust both direction and angle freely, using the Flexible Steel Tube.

## **Easy Transformation Bound for LED Module**

\* Since the luminous source of 4 pieces, not a whole fixed type, gets moved separately, user can shed light the luminous source to the part where he wants.

## Flexible Spring Tube

\* Use of the Flexible Spring Tube helped to move up & down, left & right easily so that use can control the height, angle etc freely meeting the user's environment.