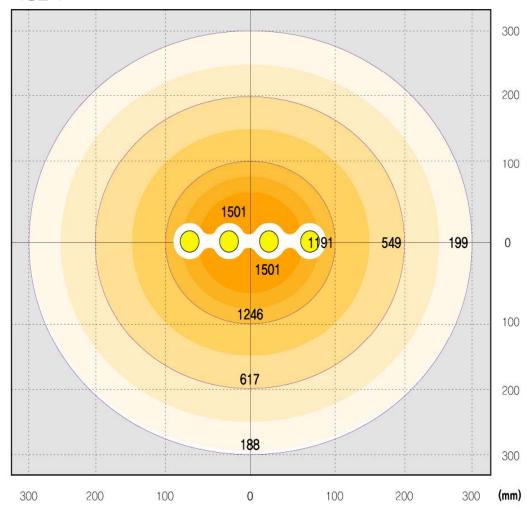

## Illumination Distribution Chart

\* LTK-1500 Illumination Distribution Chart

측정높이:35cm

\* Inside Digit : Brightness / Lux

\* Outside Digit : Distance / mm

#### \* LTK-1500 Illumination Distribution Chart

측정높이:35cm

- \* Inside Digit : Brightness / Lux
- \* Outside Digit : Distance / mm