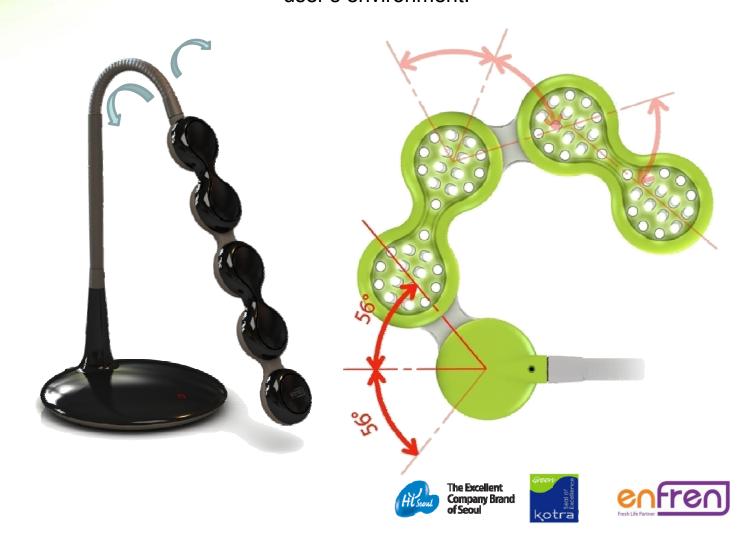

It controls ON/OFF and brightness, touching the support as if looked like UFO. Also it can be able to adjust both direction and angle freely, using the Flexible Steel Tube.

## **Easy Transformation Bound for LED Module**

\* Since the luminous source of 4 pieces, not a whole fixed type, gets moved separately, user can shed light the luminous source to the part where he wants.

## Flexible Spring Tube

\* Use of the Flexible Spring Tube helped to move up & down, left & right easily so that use can control the height, angle etc freely meeting the user's environment.