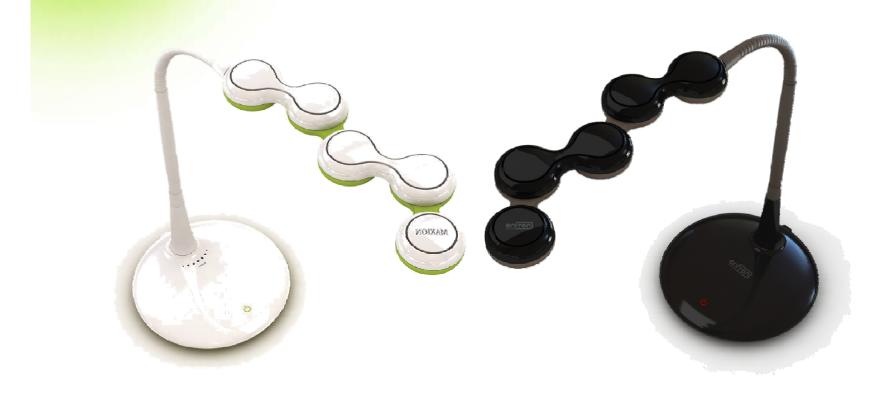

### Product Concept

The light of the LED resembles to the starlight each other.

Just like the constellations in the night sky change and sit down its positions, its movement is the concept of this product.

A star risen on my desk... it was designed to make the light move so that can be able to give a pleasure for a short while to those who got tired of the daily routines such as study and business etc. ∞ meaning to indicate an infinite universe space where the stars are existing. A motive of ∞ symbol enhanced a visual amusement.

It controls ON/OFF and brightness, touching the support as if looked like UFO. Also it can be able to adjust both direction and angle freely, using the Flexible Steel Tube.

## **Color – Running Color**

White and Green

Black