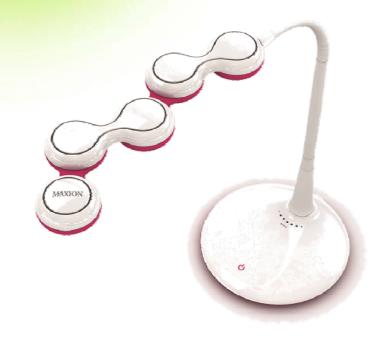

d type, gets moved separately, user can shed light the luminous source to the part where he wants.











## **Dimming Function & Touch Sensor**



- \* It adopted a DIMMING function which is available to control 3 stage brightness(Off-1-2-3) so that can adjust against the using environment of the user then reduce a fatigue of the eyes.
- \* As the On Off Touch Sensor was attached inside the product, the product surface was cleanly finished. In design aspect.



**Touch Button** 



Brightness 1,2,3







## Flexible Spring Tube



\* Use of the Flexible Spring Tube helped to move up & down, left & right easily so that use can control the height, angle etc freely meeting the user's environment.



## **Color – Running Color**





White and Green

Black







## Color - OEM color







White and Pink

White and Blue









## INNER BOX 200\*200\*390mm / 1.5 Kg









## Packing Details-1



## CARTON BOX 416\*414\*422mm / 7 Kg

(4 units for each carton)

414 enfren "주소창에 <mark>주소(D) 엔프렌</mark>만 치세요" enfren Flexible Flexible 엔프렌 desk lamp 엔프렌 desk lamp LTK-1500K black () white () black white LTK-1600 LTK-1600 black pink black pink 4EA enfren 🚟







### **ROHS CE Certification**



#### **EC-Attestation of Compliance**

No. E8N 09 06 70812 001

Holder of Certificate: ENFREN Co., Ltd.

#103-1210, Bucheon Technic Park Ssangyoung 3th, 36-1, Samjeong-Dong, Ojeong Gu

Bucheon-City, Gyeonogi-Do 421-742 REPUBLIC OF KOREA

Name of Object: Nightstands Electric Stand for LED

Model(s): LTK-1500

Description of Rated input voltage: Rated frequency: Rated input power Object: