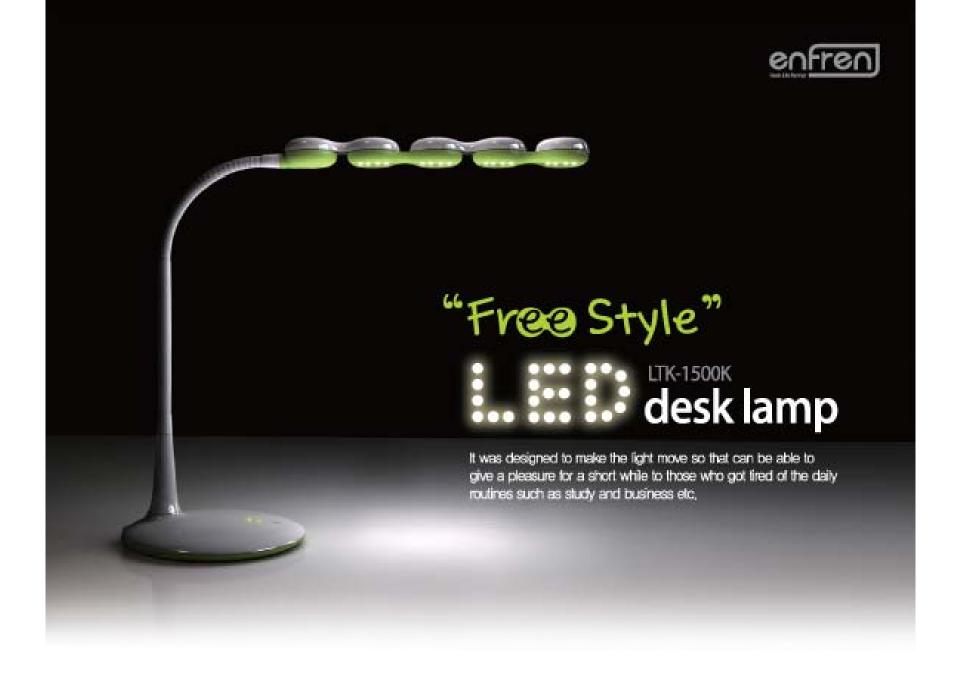

### Product Concept

The light of the LED resembles to the starlight each other.

Just like the constellations in the night sky change and sit down its positions, its movement is the concept of this product.

A star risen on my desk... it was designed to make the light move so that can be able to give a pleasure for a short while to those who got tired of the daily routines such as study and business etc. ∞ meaning to indicate an infinite universe space where the stars are existing. A motive of ∞ symbol enhanced a visual amusement.

It controls ON/OFF and brightness, touching the support as if looked like UFO. Also it can be able to adjust both direction and angle freely, using the Flexible Steel Tube.

## [Strong Points of LTK-1500 LED]

- Environment-friendly / Eyesight protection product
- Minimized electricity consumption
   / Increased product life span
- Easy transformation/bound for LED Module
- Sensitive Lighting
- Dimming Function/Touch Sensor
- Flexible Spring Tube
- Made in Korea