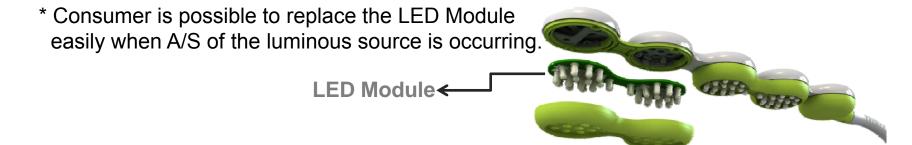

## **Easy Transformation Bound for LED Module**

\* Since the luminous source of 4 pieces, not a whole fixed type, gets moved separately, user can shed light the luminous source to the part where he wants.