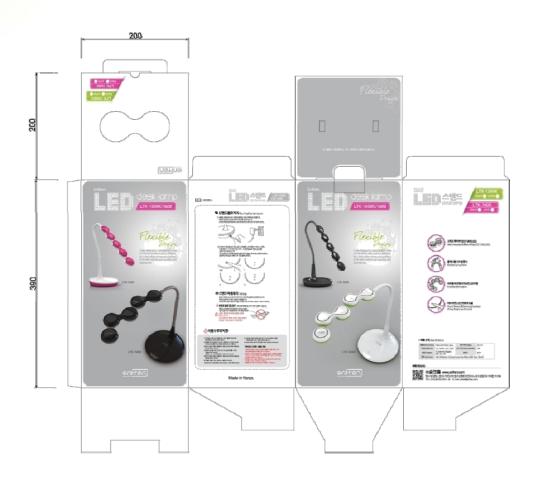

## INNER BOX 200\*200\*390mm / 1.5 Kg

## Packing Details-1

## CARTON BOX 416\*414\*422mm / 7 Kg

(4 units for each carton)

414 enfren "주소창에 <mark>주소(D) 엔프렌</mark>만 치세요" enfren Flexible Flexible 엔프렌 desk lamp 엔프렌 desk lamp LTK-1500K black () white () black white LTK-1600 LTK-1600 black pink black pink 4EA enfren 🚟