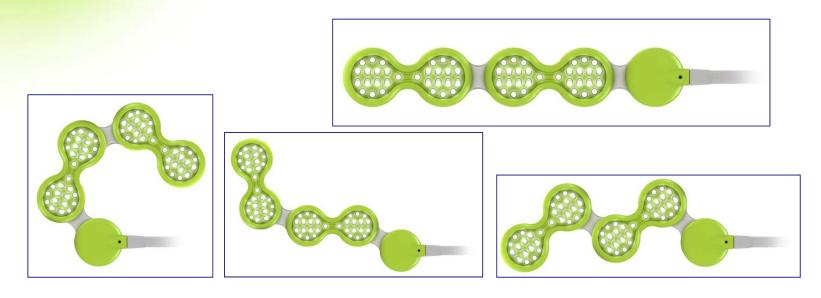

It controls ON/OFF and brightness, touching the support as if looked like UFO. Also it can be able to adjust both direction and angle freely, using the Flexible Steel Tube.

## Flexible Spring Tube

\* Use of the Flexible Spring Tube helped to move up & down, left & right easily so that use can control the height, angle etc freely meeting the user's environment.